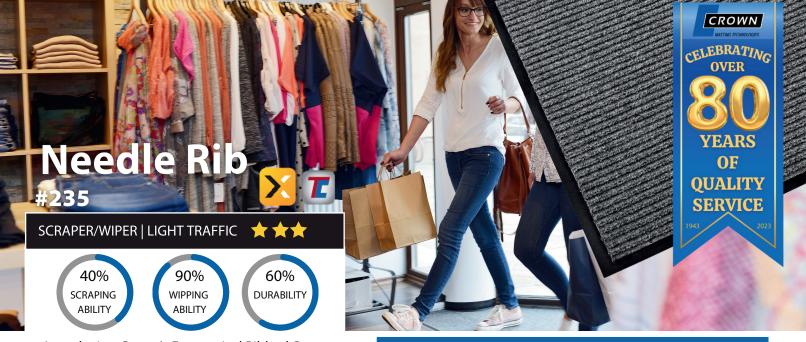

Introducing Crown's Economical Ribbed-Pattern Solution for Light Traffic Entrances

Crown's Needle-Rib is an affordable and practical option for light traffic entryways. This ribbed-pattern solution serves as a scraper/wiper, ensuring that dirt is effectively removed while water is retained. This means that less contaminants enter the building, resulting in a cleaner environment.

#### **APPLICATIONS**

- · light traffic areas
- · small businesses
- boutiques
- side entrances